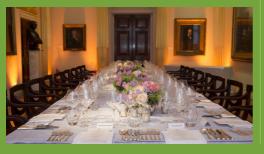

#### Clockwise from right

General Assembly Room dinner for 24; General Assembly Room during a reception; Reynolds Room dinner for 60 on one long table; Floral display on a bar in the Reynolds Room; General Assembly Room dinner; Reception set up in the Reynolds Room