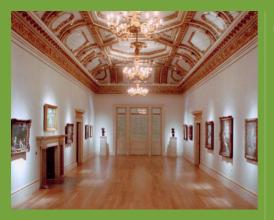

With beautifully gilded interiors, wooden floors and marble fireplaces, these magnificently restored 18th century rooms house works from the Royal Academy Collection of British art from the last 250 years, including Reynolds, Constable, Gainsborough and Hockney.

# The John Madejski Fine Rooms

The John Madejski Fine Rooms are the former state rooms of Burlington House, originally one of London's great private town mansions.

### Overleaf

The Reynolds Room