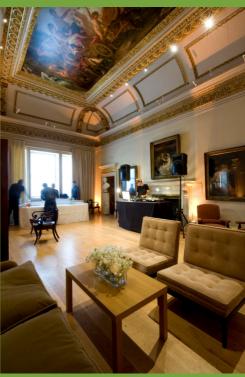

With beautifully gilded interiors, wooden floors and marble fireplaces, these magnificently restored 18th century rooms house works from the Royal Academy Collection of British art from the last 250 years, including Reynolds, Constable, Gainsborough and Hockney.

# The John Madejski Fine Rooms

The John Madejski Fine Rooms are the former state rooms of Burlington House, originally one of London's great private town mansions.

#### Clockwise from right

General Assembly Room dinner for 24; General Assembly Room during a reception; Reynolds Room dinner for 60 on one long table; Floral display on a bar in the Reynolds Room; General Assembly Room dinner; Reception set up in the Reynolds Room