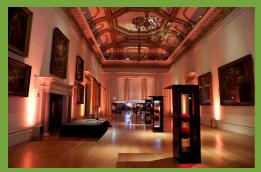

#### Clockwise from right

General Assembly Room dinner for 24; General Assembly Room during a reception; Reynolds Room dinner for 60 on one long table; Floral display on a bar in the Reynolds Room; General Assembly Room dinner; Reception set up in the Reynolds Room