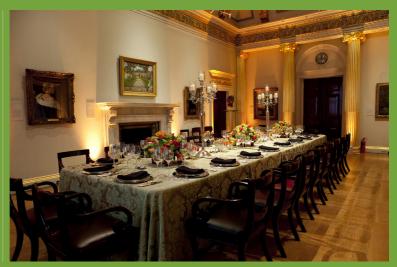

#### Clockwise from right

General Assembly Room dinner for 24; General Assembly Room during a reception; Reynolds Room dinner for 60 on one long table; Floral display on a bar in the Reynolds Room; General Assembly Room dinner; Reception set up in the Reynolds Room