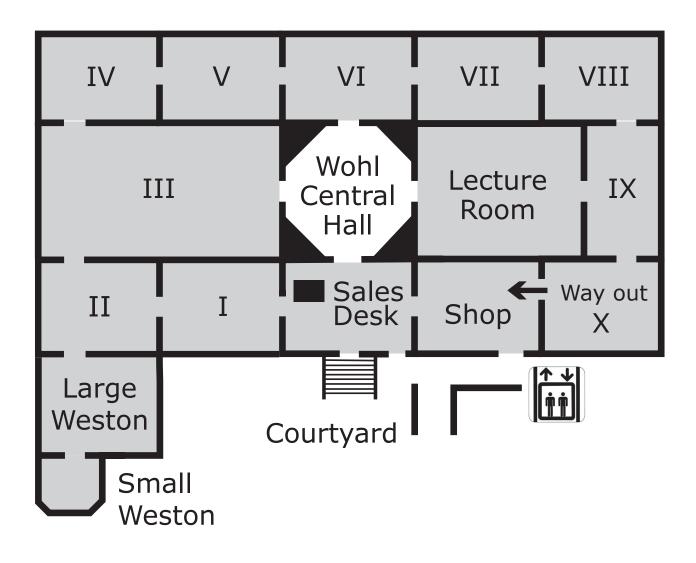

#### You are in Wohl Central Hall

# **Wohl Central Hall**

This year, Exhibition co-ordinator Richard Wilson RA aims to specifically profile the work of artistic duos.

The Romantic ideal of the artist labouring in splendid isolation may still colour our perception of the practice of art, but as Wilson knows from working with teams of engineers and technicians on his own complex installations and sculptures, the process of making art, while sometimes solitary, is not necessarily lonely.

# Courtyard and Staircase

# Wohl Central Hall

**11 Face** £18,000 Oil **Emma Biggs & Matthew Collings** 

12 GC-HQ £35,000 Aluminium, wood, card, paint, lacquer, archival giclée print and acrylic sheet Langlands & Bell

**13 Forever (yellow)** £135,000 Enamelled aluminium, neon and LED lamps **Tim Noble & Sue Webster** 