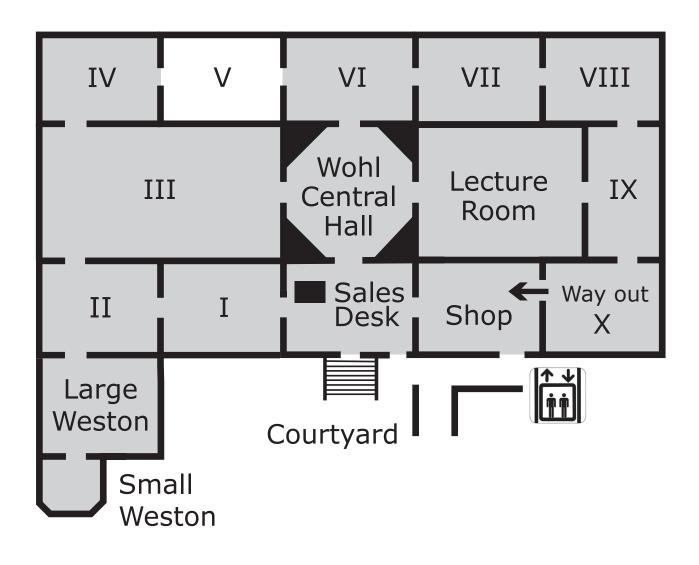

#### You are in Wohl Central Hall

# **Wohl Central Hall**

This year, Exhibition co-ordinator Richard Wilson RA aims to specifically profile the work of artistic duos.

The Romantic ideal of the artist labouring in splendid isolation may still colour our perception of the practice of art, but as Wilson knows from working with teams of engineers and technicians on his own complex installations and sculptures, the process of making art, while sometimes solitary, is not necessarily lonely.

Located throughout the Exhibition, these pairs present us with single creations woven from two perspectives. They demonstrate how the fluid connection of creative dialogue can merge into one to form an art of empathy: a reminder that in looking at art we are seeing from a perspective other than our own. This year Wilson has given the Wohl Central Hall over to these duos. In the centre of the space, Allora & Calzadilla's fossilised concrete petrol pump echoes the sense of ruinous afterlife that Jane and Louise Wilson's photographs show us as we ascend the Staircase.