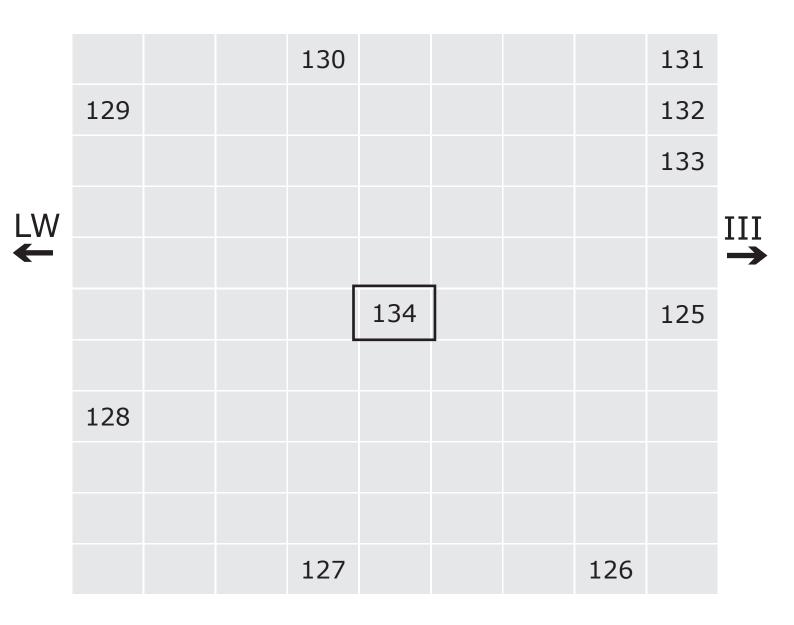

# 134 Self Portrait as Charcoal on Paper

£42,000

Carbonised Human Skeletons, Drawing Paper and Gold **Zatorski + Zatorski** 