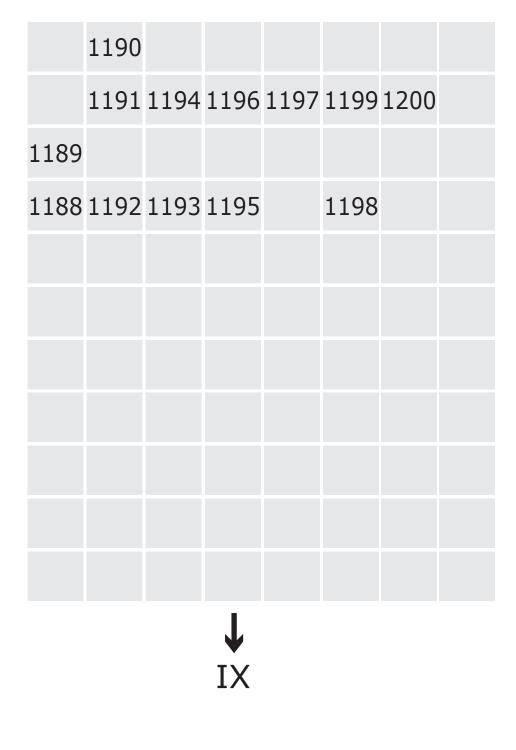

|          |    |    |  | VI<br>↑ |    |    |    |
|----------|----|----|--|---------|----|----|----|
|          |    | 15 |  |         | 16 | 17 |    |
|          | 14 |    |  |         |    |    |    |
|          |    |    |  |         |    |    |    |
|          | 13 |    |  |         |    |    |    |
| III<br>← |    |    |  | 20      |    |    | LR |
| -        |    |    |  |         |    | 18 |    |
|          | 12 |    |  |         |    |    |    |
|          |    |    |  |         |    |    |    |
|          | 11 |    |  |         |    | 19 |    |
|          |    |    |  |         |    |    |    |

Positions are indicative only