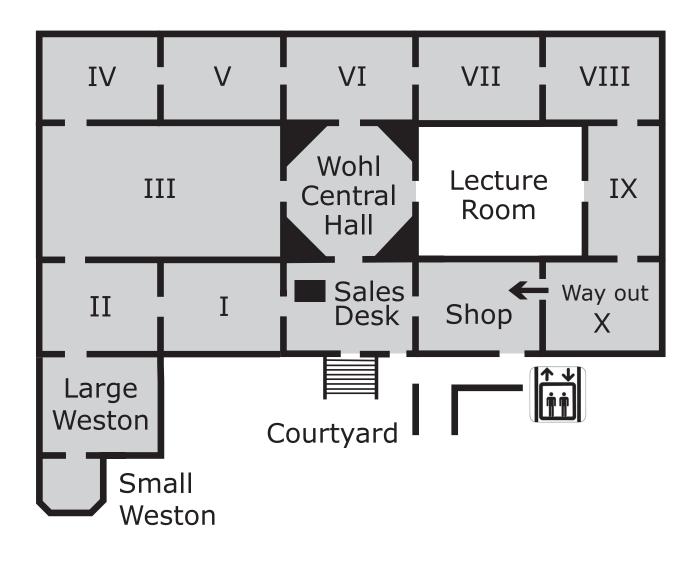

|          |    |    |  | VI<br>↑ |    |    |    |
|----------|----|----|--|---------|----|----|----|
|          |    | 15 |  |         | 16 | 17 |    |
|          | 14 |    |  |         |    |    |    |
|          |    |    |  |         |    |    |    |
|          | 13 |    |  |         |    |    |    |
| III<br>← |    |    |  | 20      |    |    | LR |
| -        |    |    |  |         |    | 18 |    |
|          | 12 |    |  |         |    |    |    |
|          |    |    |  |         |    |    |    |
|          | 11 |    |  |         |    | 19 |    |
|          |    |    |  |         |    |    |    |

Positions are indicative only