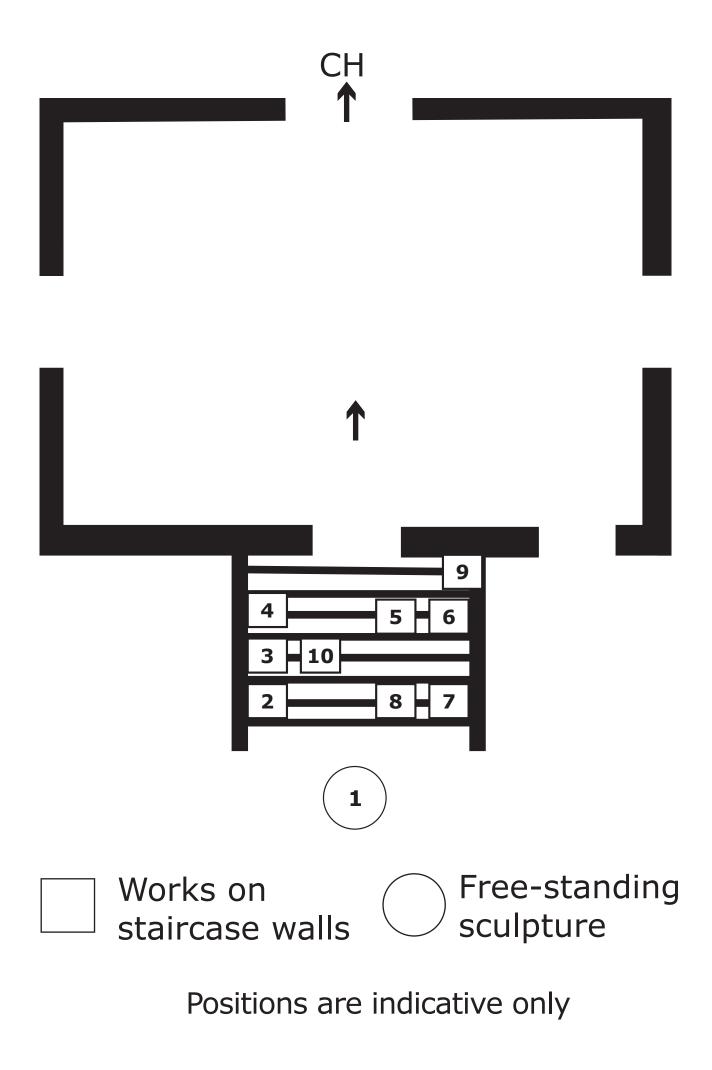

#### Page 7

List of works: 1-10 (Courtyard and Staircase)

#### **1**\* **Spyre** Refer to Sales Desk Cor-ten steel **Ron Arad RA**

We are proud to present a new monumental kinetic sculpture by Israel designer and sculptor Ron Arad. 'Spyre' is a 16 metre tall corten steel moving cone, containing motors, cogs and slew-rings. Each segment will move at a different speed, ensuring that the sculpture's unpredictable acrobatic postures are never repeated.

## 2 Atomgrad 3 (nature abhors a vacuum)

£26,500 C-type print, aluminium and Perspex Jane and Louise Wilson (Edition of 4)

#### **3 Oddments room IV** (a canoe voyage up the Minnay Sotor)

£26,500 C-type print, aluminium and Perspex Jane and Louise Wilson (Edition of 4)

#### 4 Atomgrad 8 (nature abhors a vacuum)

£26,500 C-type print, aluminium and Perspex Jane and Louise Wilson (Edition of 4)

## 5 Atomgrad 7 (nature abhors a vacuum)

£26,500 C-type print, aluminium and Perspex Jane and Louise Wilson (Edition of 4)

# **6** Atomgrad 1 (nature abhors a vacuum)

£26,500 C-type print, aluminium and Perspex Jane and Louise Wilson (Edition of 4)

#### 7 Atomgrad 5 (nature abhors a vacuum)

£26,500 C-type print, aluminium and Perspex Jane and Louise Wilson (Edition of 4)

### 8 Atomgrad 6 (nature abhors a vacuum)

£26,500 C-type print, aluminium and Perspex Jane and Louise Wilson (Edition of 4)

## 9 Imperial measure (blind landing)

£22,000 Cast aluminium, bronze and enamel Jane and Louise Wilson

10 Measure obsolescere 1 £23,000 Wood Jane and Louise Wilson