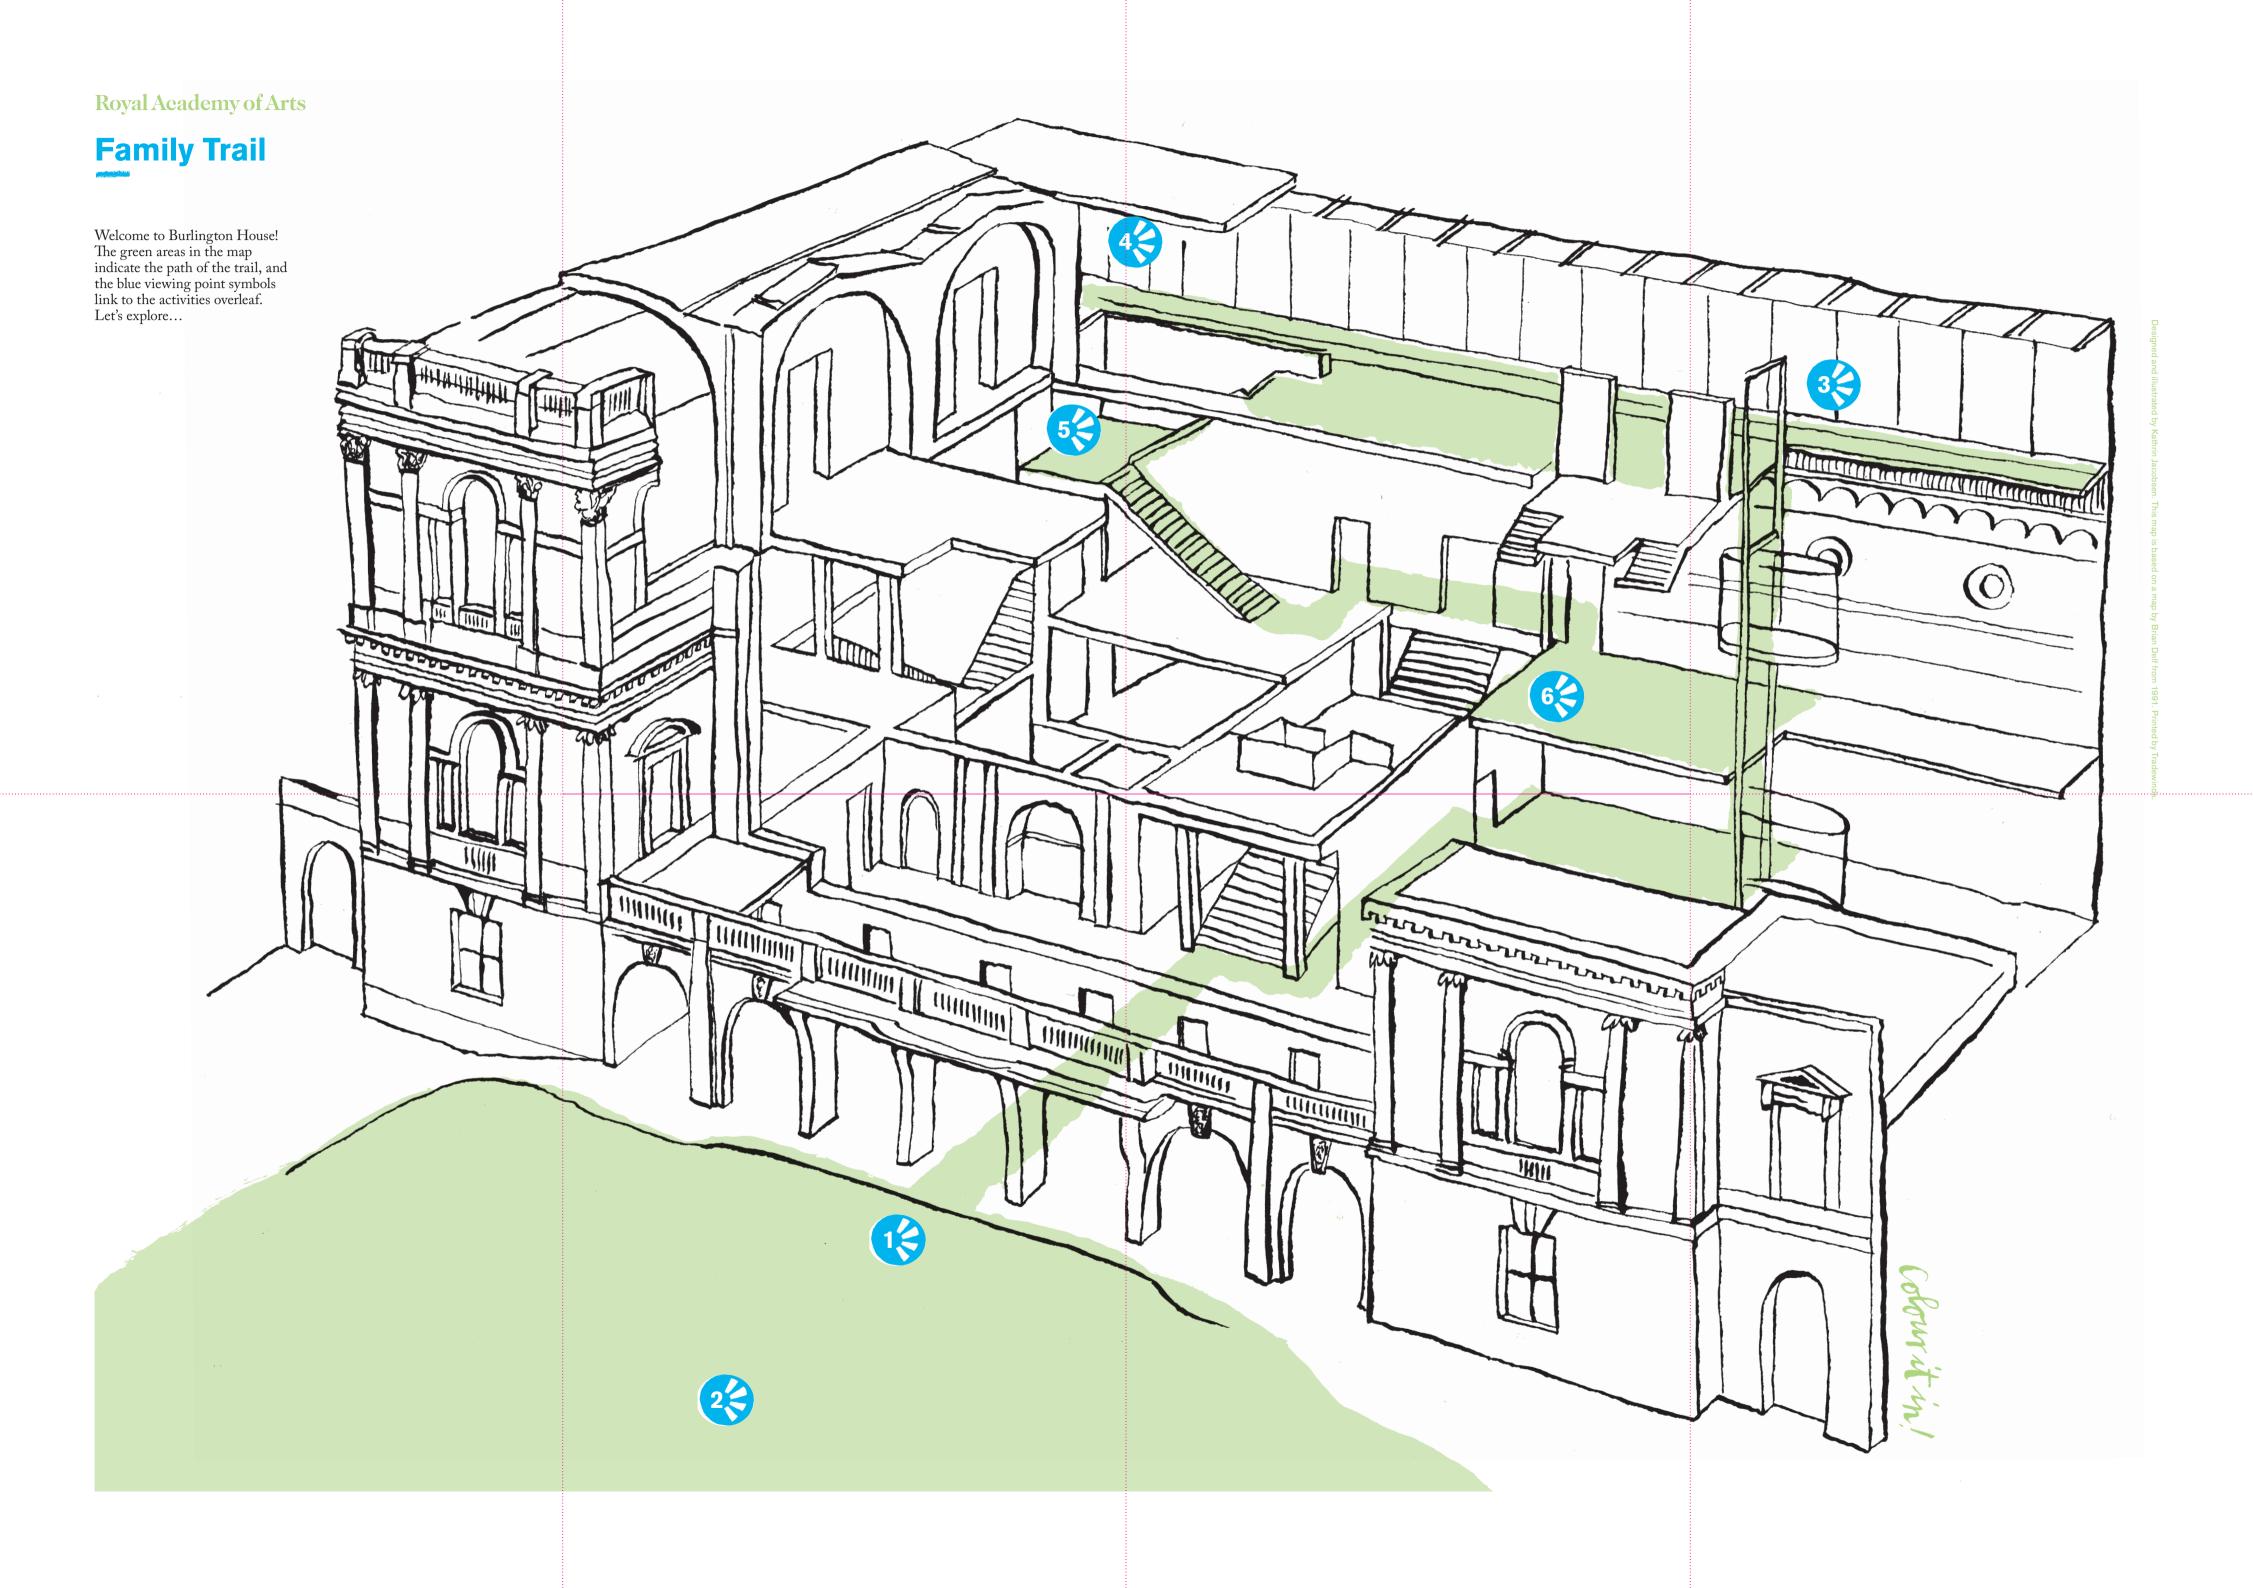

\*

2 fniog pniweiV

.su dtiw

Don't forget to share them

- who is the closest to Sir

family to recreate his pose

Get everyone in your

-0

looking at?

9d əd idgim isdW

Steithe ne sew endeol

How can you tell Sir

your family in character. Joshua? Take a photo of

Find the statue in the middle of the courtyard. This is Sir Joshua Reynolds, who was made the

founded in 1768. He was a famous portrait painter. first president of the Royal Academy when it was

anote n Burlington House and find seven heads carved the courtyard. Look up at the front (façade) of Now you have your trail, go back outside into

mont funnt

these faces: that best describes the selection opposite Choose a word from

the space to the right. Draw your favourite face in

pose for a quick portrait! ot ment fee? Get them to make the funniest or Who in your family can