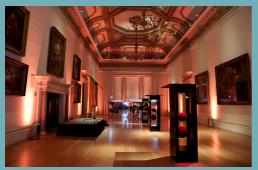

### Clockwise from right

General Assembly Room dinner for 24; General Assembly Room during a reception; Reynolds Room dinner for 60 on one long table; Floral display on a bar in the Reynolds Room; General Assembly Room dinner; Reception set up in the Reynolds Room