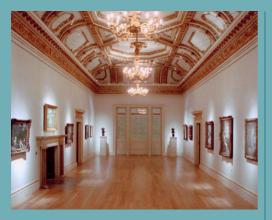

# The John Madejski Fine Rooms

The John Madejski Fine Rooms are the former state rooms of Burlington House, originally one of London's great private town mansions.

With beautifully gilded interiors, wooden floors and marble fireplaces, these magnificently restored 18th century rooms house works from the Royal Academy Collection of British art from the last 250 years, including Reynolds, Constable, Gainsborough and Hockney.