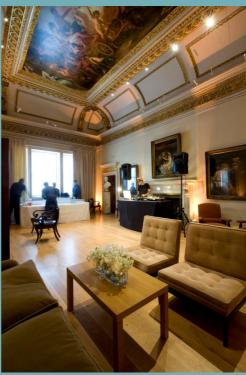

With beautifully gilded interiors, wooden floors and marble fireplaces, these magnificently restored 18th century rooms house works from the Royal Academy Collection of British art from the last 250 years, including Reynolds, Constable, Gainsborough and Hockney.

# The John Madejski Fine Rooms

The John Madejski Fine Rooms are the former state rooms of Burlington House, originally one of London's great private town mansions.

### Clockwise from right

General Assembly Room dinner for 24; General Assembly Room during a reception; Reynolds Room dinner for 60 on one long table; Floral display on a bar in the Reynolds Room; General Assembly Room dinner; Reception set up in the Reynolds Room