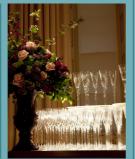

### Clockwise from right

General Assembly Room dinner for 24; General Assembly Room during a reception; Reynolds Room dinner for 60 on one long table; Floral display on a bar in the Reynolds Room; General Assembly Room dinner; Reception set up in the Reynolds Room