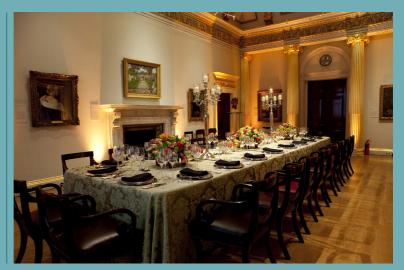

### Clockwise from right

General Assembly Room dinner for 24; General Assembly Room during a reception; Reynolds Room dinner for 60 on one long table; Floral display on a bar in the Reynolds Room; General Assembly Room dinner; Reception set up in the Reynolds Room

## **Capacities**

| Space                    | Reception | Dinner                                       |
|--------------------------|-----------|----------------------------------------------|
| Fine Rooms               | 350       | 100 (on round tables) 60 (on one long table) |
| General<br>Assembly Room | 10-50     | 8–40                                         |