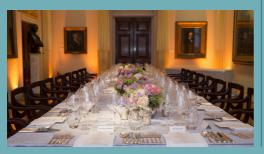

### Clockwise from right

General Assembly Room dinner for 24; General Assembly Room during a reception; Reynolds Room dinner for 60 on one long table; Floral display on a bar in the Reynolds Room; General Assembly Room dinner; Reception set up in the Reynolds Room