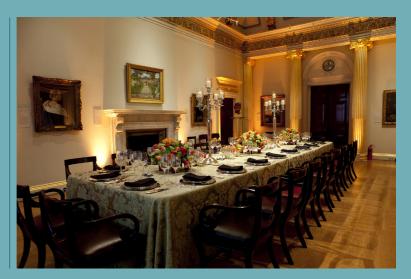

### Clockwise from right

General Assembly Room dinner for 24; General Assembly Room during a reception; Fine Rooms during a reception; A guest enjoying a private view of Anish Kapoor; Reception set up in the Reynolds Room.