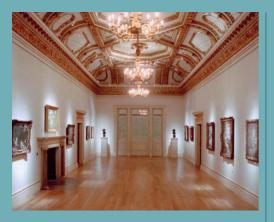

# The John Madejski Fine Rooms

The John Madejski Fine Rooms are the former state rooms of Burlington House, originally one of London's great private town mansions.

With beautifully gilded interiors, wooden floors and marble fireplaces, these magnificently restored 18th century rooms display works from the Royal Academy Collection of British art from the last 250 years, including masterpieces by Reynolds, Constable, Gainsborough and Hockney.

### Overleaf

The Reynolds Room

### Clockwise from right

General Assembly Room dinner for 24; General Assembly Room during a reception; Fine Rooms during a reception; A guest enjoying a private view of Anish Kapoor; Reception set up in the Reynolds Room.