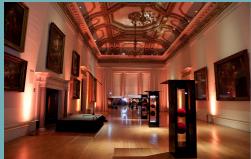

### Clockwise from right

General Assembly Room dinner for 24; General Assembly Room during a reception; Fine Rooms during a reception; A guest enjoying a private view of Anish Kapoor; Reception set up in the Reynolds Room.