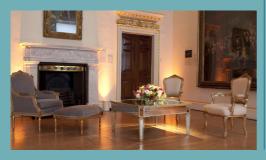

# The John Madejski Fine Rooms

The John Madejski Fine Rooms are the former state rooms of Burlington House, originally one of London's great private town mansions.

With beautifully gilded interiors, wooden floors and marble fireplaces, these magnificently restored 18th century rooms display works from the Royal Academy Collection of British art from the last 250 years, including masterpieces by Reynolds, Constable, Gainsborough and Hockney.

### Clockwise from right

General Assembly Room dinner for 24; General Assembly Room during a reception; Fine Rooms during a reception; A guest enjoying a private view of Anish Kapoor; Reception set up in the Reynolds Room.