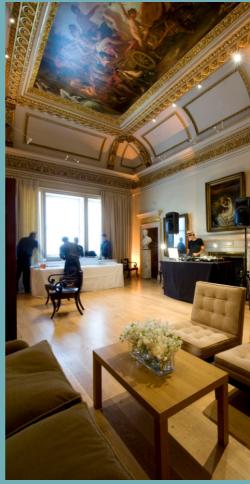

### Clockwise from right

General Assembly Room dinner for 24; General Assembly Room during a reception; Fine Rooms during a reception; A guest enjoying a private view of Anish Kapoor; Reception set up in the Reynolds Room.