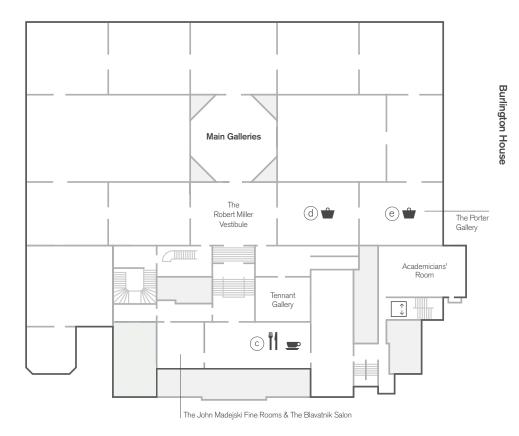

# RA

## Map | Ground floor

### Eating & Drinking

a Courtyard Café

b Poster Bar

© Friends Lounge

#### Shopping

d RA Shop

e Gallery X

(f) Newsstand

(9) The Shop at Burlington Gardens