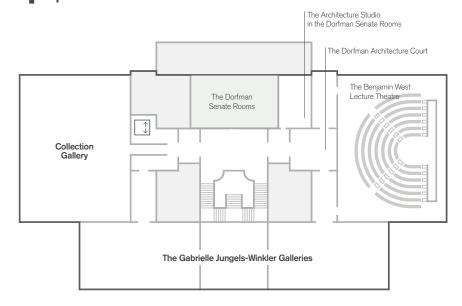

# RA

## Map | Ground floor

# **Burlington Gardens entrance** Ticket check at front door (f) $\bigcirc$ (b) **Burlington Gardens** ↑ ↓ The Wohl Entrance Hall Ġ <u>^</u>\_ The McAulay Clore Learning Centre Gallery Weston Bridge ${\displaystyle \mathop{\uparrow}_{\downarrow}}$ **Burlington House** Royal Academy Schools Weston Studio The Julia and Hans Rausing Hall 11 to 12 The Keeper's House a || \_ 5≣3 Courtyard Café Ticket booth

Piccadilly entrance

## Key

Ticket Check

Toilets

Accessible toilet

塩 Baby changing

Self-serve Cloakroom

### Eating & Drinking

a Courtyard Café

b Poster Bar

© Friends Lounge

#### Shopping

d RA Shop

e Gallery X

(f) Newsstand

(9) The Shop at Burlington Gardens

# RA

## Map | First Floor





### Key





Accessible toilet

Baby changing

↑ Lift

Self-serve Cloakroom

## Map | Second Floor



### Eating & Drinking

- a Courtyard Café
- (b) Poster Bar
- © Friends Lounge

#### Shopping

- d RA Shop
- e Gallery X
- (f) Newsstand
- 9 The Shop at Burlington Gardens

Burlington House

**Burlington Gardens**