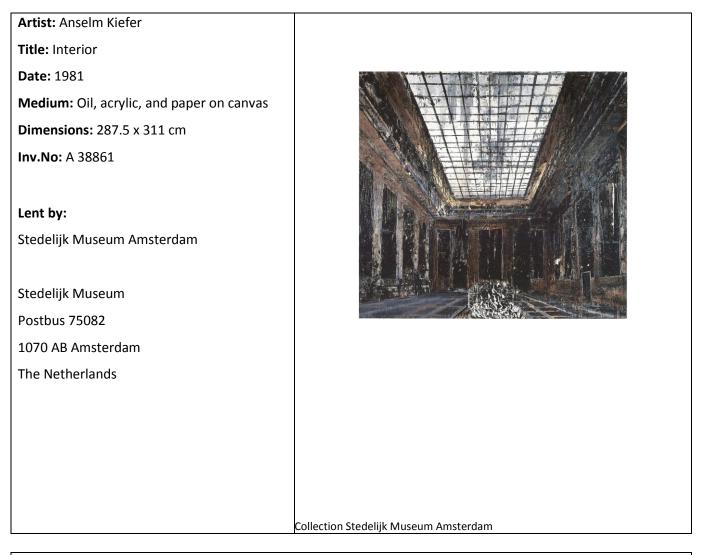

## Anselm Kiefer 27 September 2014 to 14 December 2014



### Provenance:

Acquired from Galerie Helen van der Meij, Amsterdam, 1983

## Anselm Kiefer 27 September 2014 to 14 December 2014



#### Provenance:

Work acquired by Metropolitan Museum of Art, New York from the artist via Anthony d'Offay Gallery, London

# Anselm Kiefer 27 September 2014 to 14 December 2014

| Artist: Anselm Kiefer                     |                                                                                                                 |
|-------------------------------------------|-----------------------------------------------------------------------------------------------------------------|
| Title: German Lineages of Salvation       |                                                                                                                 |
| Da