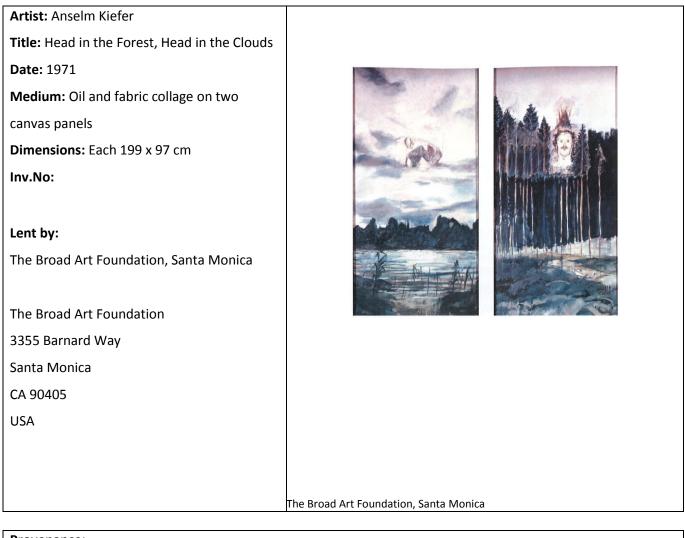

|
| USA                                       |                                                                                        |
|                                           | © 2014. Image copyright The Metropolitan Museum of Art/Art Resource/Scala,<br>Florence |

### Provenance:

Work acquired by Metropolitan Museum of Art, New York from the artist via Anthony d'Offay Gallery, London

## Anselm Kiefer 27 September 2014 to 14 December 2014



#### Provenance:

SFMOMA purchased the work from the artist through Marian Goodman Gallery, New York, in 1987

## Anselm Kiefer 27 September 2014 to 14 December 2014



#### **Provenance:**

SFMOMA has co-owned this work with Vicki and Kent Logan, Vail, Colorado, since 1997

## Anselm Kiefer 27 September 2014 to 14 December 2014



### Provenance:

Collection of Dr. Günther Gercken, Lütjensee, Germany (acquired directly from the artist) Zwirner & Wirth, New York Broad Art Foundation"