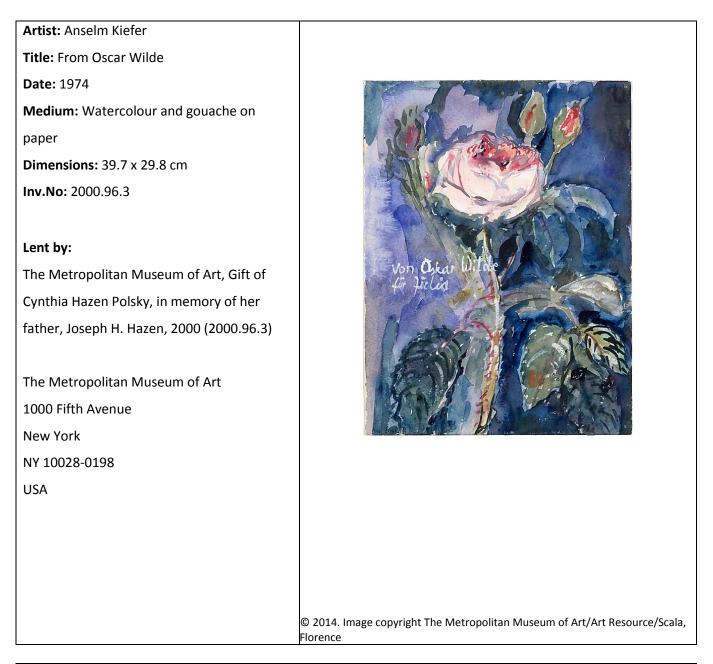

|
|                                           | © 2014. Image copyright The Metropolitan Museum of Art/Art Resource/Scala,<br>Florence                          |

### Provenance:

Work acquired by Metropolitan Museum of Art, New York from the artist via Anthony d'Offay Gallery, London

## Anselm Kiefer 27 September 2014 to 14 December 2014



#### Provenance:

Work acquired by Metropolitan Museum of Art, New York from the artist via Anthony d'Offay Gallery, London

## Anselm Kiefer 27 September 2014 to 14 December 2014



#### Provenance:

Work acquired by Metropolitan Museum of Art, New York from the artist via Anthony d'Offay Gallery, London

## Anselm Kiefer 27 September 2014 to 14 December 2014



#### **Provenance:**

Work acquired by Metropolitan Museum of Art, New York from the artist via Anthony d'Offay Gallery, London

## Anselm Kiefer 27 September 2014 to 14 December 2014

| Artist: Anselm Kiefer                        |                                                                                     |
|----------------------------------------------|-------------------------------------------------------------------------------------|
| Title: Sick Art                              |                                                                                     |
| Date: 1974                                   | Horanke Künist                                                                      |
| Medium: Watercolour, gouache, and            | 10 0 0 0